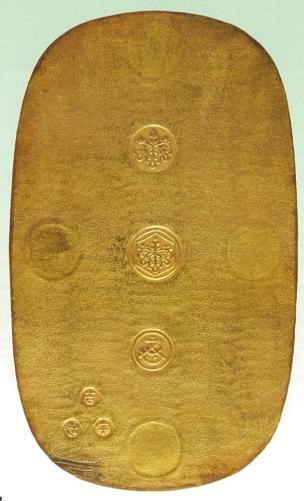

#### 1. 天正大判金

JNDA-古1B 鋳造期間 天正年間~慶長14年(1573~1609年) 量目 165.40<sup>%</sup> 品位 金730/その他270

墨:書き改め

判に小さなヒビ有り

大珍品

普/美 ¥ 8,000,000

日本貨幣商協同組合鑑定書付

天正大判金といえば太閤秀吉が京都聚楽第に公卿、大名を招いて催した太閤の「金賦」があまりにも有 名です。天正大判金は大きく分けて、天正菱大判金、天正長大判金、天正大判金の3種類が鋳造されま した。今回、出品されているのは墨は書き改め、判に小さなヒビがあるが、価格的にお勧めの商品です。