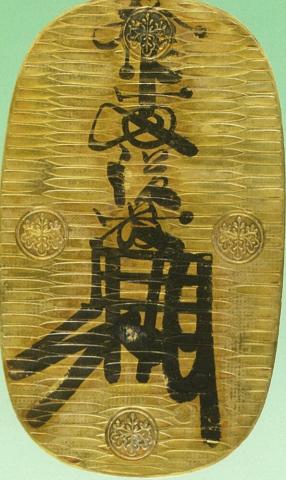

#### 2. 享保大判金(大桐)

JNDA-古4A 鋳造期間 享保10年~天保8年(1725~1837年) 量目 165.38<sup>7</sup>/2 品位 金676/銀324 背極印「久・坂・竹」 元書(一部加筆) 第十五代 後藤真乗墨書 珍品 美/極美 ¥ 4,750,000 日本貨幣商協同組合鑑定書付 享保大判金は112年間の長期にわたり鋳造されため、墨書も第十二代後藤寿乗、第十三代後藤延乗、第

学保入刊並は112年间の長期にわたり好過されため、墨音も第十二代後藤寿来、第十二代後藤延来、第 十四代後藤桂乗、第十五代後藤真乗、第十六代後藤方乗、第十七代後藤典乗の墨書で発行しています。 今回出品の享保大判金(大桐)は桐極印が天保大判金の桐極印と同様の大きさで、享保大判金と天保大 判金の切り替わり時期に鋳造されたと思われ、非常に珍しい大判です。

第41回泰星誌上オークション(4)