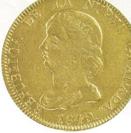

#### 1. 天正大判金

JNDA-古1B 鋳造期間 天正年間~慶長14年(1573~1609年) 量目 165.40<sup>%</sup> 品位 金730/その他270

墨:書き改め

判に小さなヒビ有り

大珍品

普/美 ¥ 8,000,000

日本貨幣商協同組合鑑定書付

天正大判金といえば太閤秀吉が京都聚楽第に公卿、大名を招いて催した太閤の「金賦」があまりにも有 名です。天正大判金は大きく分けて、天正菱大判金、天正長大判金、天正大判金の3種類が鋳造されま した。今回、出品されているのは墨は書き改め、判に小さなヒビがあるが、価格的にお勧めの商品です。