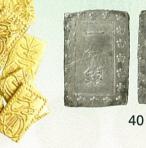

# COIN CHALLENGER

| 31. 文政一分判金(草文一分)                                                                                                                                                                      |      |   |        |
|---------------------------------------------------------------------------------------------------------------------------------------------------------------------------------------|------|---|--------|
| JNDA-古27 鋳造期間 文政2年~文政11年(1819~1829年)<br>量目 3.27 <sup>2</sup> 品位 金560/銀440                                                                                                             | 普/美  | ¥ | 16,000 |
| 32. 文政一分判金(草文一分)                                                                                                                                                                      | 極美   | ¥ | 22,000 |
| 33. 天保二朱判金(古二朱)       10枚セット         JNDA-古32       鋳造期間       天保3年~安政5年(1832~1858年)         量目       1.62 <sup>1</sup> / <sub>2</sub> 品位       金298/銀702         10枚セット       10枚セット | 美/極美 | ¥ | 35,000 |
| <b>34. 万延二朱判金(新二朱) 10枚セット</b><br>JNDA-古33 鋳造期間 万延元年~明治2年(1860~1869年)<br>量目 0.75 <sup>公2</sup> 品位 金229/銀771 10枚セット                                                                     | 極美   | ¥ | 45,000 |
| 35. 古南鐐二朱銀<br>JNDA-古36<br>量目 10. 19 <sup>7</sup> 2鋳造期間 明和9年~文政7年(1772~1824年)<br>品位 銀978/その他22                                                                                         | 美    | ¥ | 19,000 |
| <b>36. 新南鐐二朱銀(文政南鐐)</b><br>JNDA-古37 鋳造期間 文政7年〜天保元年(1824〜1830年)<br>量目 7.53 <sup>2</sup> 7 品位 銀978/その他22                                                                                | 美    | ¥ | 12,000 |
| <b>37. 文政南鐐一朱銀(古一朱)</b><br>JNDA-古38 鋳造期間 文政12年~天保 8 年(1829~1837年)<br>量目 2. 63 <sup>公2</sup> 品位 銀989/その他11                                                                             | 極美   | ¥ | 15,000 |
| <b>38. 嘉永一朱銀(三ッ跳・Ga)</b><br>JNDA-古42 鋳造期間 嘉永6年~慶応元年(1853~1865年)<br>量目 1.89 <sup>☆2</sup> 品位 銀968/その他32                                                                                | 極美   | ¥ | 8,000  |
| 39. 嘉永一朱銀(三ッ跳・Gb)                                                                                                                                                                     | 極美   | ¥ | 8,000  |
| <b>40. 明治一分銀(Hh1)</b><br>JNDA-古41 鋳造期間 明治元年~明治2年(1868~1869年)<br>量目 8. 66 <sup>公</sup> 品位 銀807/その他193                                                                                  | 美    | ¥ | 20,000 |
| <b>41. 元文豆板銀(両面大黒)</b><br>JNDA-古50 鋳造期間 元文元年~文政元年(1736~1818年)<br>量目 3. 90 <sup>公2</sup> 品位 銀460/その他540                                                                                | 美    | ¥ | 25,000 |