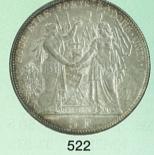

| .,      | 7112713 |            | 00,000 |
| 520. チューリッヒ州 5フ                             |                             |         |         |            |        |
| KMS11 25.00 <sup>4,5</sup>                  |                             |         | 未使用     | ¥          | 20,000 |
| 521. ザンクト・ガレン州<br>KMS12 25. 00 <sup>%</sup> |                             |         | 未使用     | ¥          | 15,000 |
| 522. ヴォー州(ローザンヌ                             |                             |         | 不厌用     | Ŧ          | 15,000 |
| KMS13 25.00 <sup>☆?</sup><br>エッジにトーン        | . 835 37. 30 <sup>3</sup> y | 20,000枚 | 未使用     | ¥          | 15,000 |
|                                             | ( The second                |         |         | ALC MARKED |        |









| 523. バーゼル州       5 フラン銀貨       1879年         KMS14       25. 00 <sup>1</sup> / <sub>2</sub> <sup>3</sup> . 835       37. 30 <sup>3</sup> 524. 同       上 | 30,000枚 | 極美/未<br>トーン 未使用 | ¥<br>¥ | 10,000<br>12,000 |
|---------------------------------------------------------------------------------------------------------------------------------------------------------|---------|-----------------|--------|------------------|
| 525.フライブルグ州 5フラン銀貨 1881年                                                                                                                                |         |                 |        | 12,000           |
| KMS15 25. $00^{\frac{3}{2}}$ . 835 37. $30^{\frac{5}{3}}$<br>エッジにトーン                                                                                    | 30,000