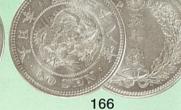

#### 1. 天正大判金

JNDA-古1B 鋳造期間 天正年間~慶長14年(1573~1609年) 量目 165.40<sup>%</sup> 品位 金730/その他270

墨:書き改め

判に小さなヒビ有り

大珍品

普/美 ¥ 8,000,000

日本貨幣商協同組合鑑定書付

天正大判金といえば太閤秀吉が京都聚楽第に公卿、大名を招いて催した太閤の「金賦」があまりにも有 名です。天正大判金は大きく分けて、天正菱大判金、天正長大判金、天正大判金の3種類が鋳造されま した。今回、出品されているのは墨は書き改め、判に小さなヒビがあるが、価格的にお勧めの商品です。