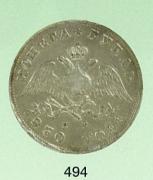

# COIN CHALLENGER

3. 万延大判金(のし目打)

JNDA-古6A 鋳造期間 万延元年~文久2年(1860~1862年) 量目 112.40<sup>7</sup>2 品位 金344/銀639/その他17 背極印「吉・宇・き」 元書 第十七代 後藤典乗墨書 珍品 美 ¥ 1,700,000 裏面にキズ有り 日本貨幣商協同組合鑑定書付 万延大判金は江戸時代最後の大判金で、〈たがね打〉と〈のし目打〉の2種類が鋳造され、安政6年(1859 年)の開港以後、日本の金銀比価が外国にくらべて、極端に低く評価されていたので、金銀比価の調整 を目的として鋳造されました。

4. 万延大判金(のし目打)

| JNDA一古6A   |       | 万延元年~文久2年      |         |      |   |   |           |
|------------|-------|----------------|---------|------|---|---|-----------|
| 量目 112.40% | 品位 金: | 344/銀639/その他17 | 背極印「吉・雪 | ド・き」 |   |   |           |
| 元書(一部加筆)   | 第十七代  | 後藤典乗墨書         | 珍品      |      | 美 | ¥ | 1,750,000 |
| 日本貨幣商協同組合  | 合鑑定書付 |                |         |      |   |   | (         |