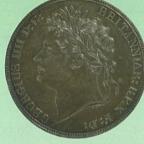

#### 2. 享保大判金(大桐)

JNDA-古4A 鋳造期間 享保10年~天保8年(1725~1837年) 量目 165.38<sup>7</sup>/2 品位 金676/銀324 背極印「久・坂・竹」 元書(一部加筆) 第十五代 後藤真乗墨書 珍品 美/極美 ¥ 4,750,000 日本貨幣商協同組合鑑定書付 享保大判金は112年間の長期にわたり鋳造されため、墨書も第十二代後藤寿乗、第十三代後藤延乗、第

学保入刊並は112年间の長期にわたり好過されため、墨音も第十二代後藤寿来、第十二代後藤延来、第 十四代後藤桂乗、第十五代後藤真乗、第十六代後藤方乗、第十七代後藤典乗の墨書で発行しています。 今回出品の享保大判金(大桐)は桐極印が天保大判金の桐極印と同様の大きさで、享保大判金と天保大 判金の切り替わり時期に鋳造されたと思われ、非常に珍しい大判です。

第41回泰星誌上オークション(4)