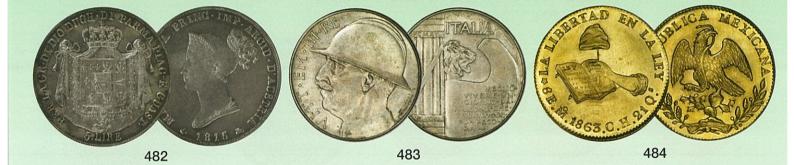

|          |   |        |
| <b>484. 自由帽子と本と腕図 8 エスクード金貨 1863年</b><br>KM383 27.07 <sup>ダ</sup> .875 36.30 <sup>ミ</sup> ッ<br>PCGSプラスチックケース入(MS 62) | 極美/未     | ¥ | 70,000 |
| 485. マキシミリアン像 1ペソ銀貨 1866年                                                                                            | * / 47 * | V | 5 000  |
| KM388.1 27.07 $^{\sigma_{\sigma}}$ .903 37.60 $^{s_{\eta}}$ トーン                                                      | 美/極美     | ¥ | 5,000  |
| <b>486. 馬上の女神図 1 ペソ銀貨 1913年</b><br>KM453 27. 03 <sup>次</sup> . 903 39. 10 <sup>ミ</sup> ッ                             | 美/極美     | ¥ | 5,000  |
| 487. 独立100周年記念 女神立像 2 ペソ銀貨 1921年<br>KM462 26. 662 .900 39. 20 <sup>ミ</sup> ッ                                         | 美/極美     | ¥ | 5,000  |



### モナコ公国

| 488. レーニエ3 | 世御成婚10              | 周年記念    | 200フラン                          | ノ金貨 1966年 | E |
|------------|---------------------|---------|---------------------------------|-----------|---|
| KMM 2      | 32. 00 <sup>#</sup> | . 920   | 36.00 <sup><sup>3</sup></sup> y | 1,000枚    |   |
| PCGSプラ     | スチックケー              | -ス入 (PR | (64)                            |           |   |

プルーフ ¥ 80,000

| ペリ | V | - |
|----|---|---|
|----|---|---|

| 489. フェルディナンド7世像 8エスクード金貨 1813年                                                              |     |   |         |
|----------------------------------------------------------------------------------------------|-----|---|---------|
| KM124 $27.00^{\frac{7}{3}}$ . 901 $35.00^{\frac{5}{9}}$                                      | 美   |