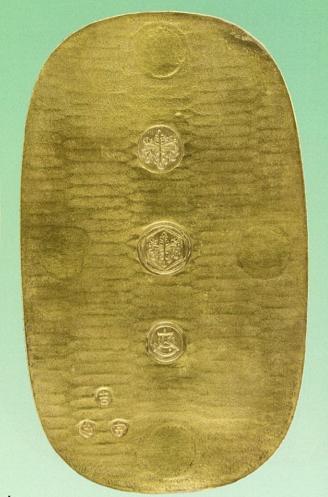

# COIN CHALLENGER

3. 万延大判金(のし目打)

JNDA-古6A 鋳造期間 万延元年~文久2年(1860~1862年) 量目 112.40<sup>7</sup>2 品位 金344/銀639/その他17 背極印「吉・宇・き」 元書 第十七代 後藤典乗墨書 珍品 美 ¥ 1,700,000 裏面にキズ有り 日本貨幣商協同組合鑑定書付 万延大判金は江戸時代最後の大判金で、〈たがね打〉と〈のし目打〉の2種類が鋳造され、安政6年(1859 年)の開港以後、日本の金銀比価が外国にくらべて、極端に低く評価されていたので、金銀比価の調整 を目的として鋳造されました。

4. 万延大判金(のし目打)

| JNDA一古6A   |       | 万延元年~文久2年      |         |      |   |   |           |
|------------|-------|----------------|---------|------|---|---|-----------|
| 量目 112.40% | 品位 金: | 344/銀639/その他17 | 背極印「吉・雪 | ド・き」 |   |   |           |
| 元書(一部加筆)   | 第十七代  | 後藤典乗墨書         | 珍品      |      | 美 | ¥ | 1,750,000 |
| 日本貨幣商協同組合  | 合鑑定書付 |                |         |      |   |   | (         |