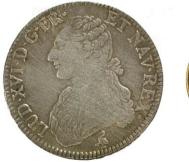

#### 1. 天正大判金

JNDA-古1B 鋳造期間 天正年間~慶長14年(1573~1609年) 量目 165.40<sup>%</sup> 品位 金730/その他270

墨:書き改め

判に小さなヒビ有り

大珍品

普/美 ¥ 8,000,000

日本貨幣商協同組合鑑定書付

天正大判金といえば太閤秀吉が京都聚楽第に公卿、大名を招いて催した太閤の「金賦」があまりにも有 名です。天正大判金は大きく分けて、天正菱大判金、天正長大判金、天正大判金の3種類が鋳造されま した。今回、出品されているのは墨は書き改め、判に小さなヒビがあるが、価格的にお勧めの商品です。