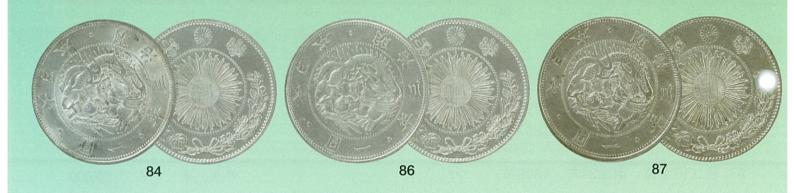

433

¥

¥

¥

50.000

55,000

50,000

434

300枚 ピエフォー未使用 ¥ 149,000 KMP649 39.  $08^{\frac{3}{2}}$  . 920 26.  $00^{\frac{3}{2}}$ PCGSプラスチックケース入 (SP 65)

第41回泰星誌上オークション(31)

COIN CHALLENGER

|                                                                                                                               |                | NUL      |        |
|-------------------------------------------------------------------------------------------------------------------------------|----------------|----------|--------|
| ドイック声却                                                                                                                        |                |          |        |
| ドイツ連邦                                                                                                                         |                |          |        |
| バーデン                                                                                                                          |                |          |        |
| 443. フリードリヒ1世 金婚記念 5マルク銀貨 1906年                                                                                               | F 7 1 1        |          |        |
| KM277 27.77 <sup>2</sup> 。.900 38.00 <sup>3</sup> , 60,000枚                                                                   | 極美/未           | ¥        | 15,000 |
| 444. フリードリヒ1世 追悼記念 5マルク銀貨 1907年<br>KM279 27. 77位 . 900 38. 00 <sup>%</sup> , 60,000枚                                          | 極美/未           | ¥        | 18,000 |
|                                                                                                                               | 型天/ 不          | Ŧ        | 18,000 |
| ザクセン                                                                                                                          |                |          |        |
| 445. ヨハン王像 1 ターレル銀貨 1860年<br>KM1210 18. 52位 . 900 33. 00 <sup>%</sup> , トーン                                                   | 医子             | V        | 5 000  |
| 446. ライプチヒ大学創設500周年記念 5マルク銀貨 1909年                                                                                            | 極美             | ¥        | 5,000  |
| KM1269 27.77% .900 38.00 <sup>*</sup> 50,000枚                                                                                 | 未使用            | ¥        | 75,000 |
| PCGSプラスチックケース入 (MS 64)                                                                                                        | ×(Z/11         |          | 70,000 |
| ワイマール共和国                                                                                                                      |                |          |        |
| ● 447. ブレマハーフェン建設100年記念 3マルク銀貨 1927年                                                                                          |                |          |        |
| KM50         15.00 <sup><math>\frac{1}{2}</math></sup> .500         30.00 <sup><math>\frac{1}{2}</math></sup> A $\frac{1}{2}$ | プルーフ           | ¥        | 20.000 |
| 英国                                                                                                                            |                |          | _0,000 |
| ス 国<br>448. チャールズ 2 世像 1 クラウン銀貨 1679年                                                                                         |                |          |        |
| 446. $f = f = f = f = f = f = f = f = f = f $                                                                                 | 普/美            | ¥        | 25,000 |
| 449. ジェームズ 2 世像 1 クラウン銀貨 1688年                                                                                                | 日/天            |          | 23,000 |
| KM463 29. $70^{\frac{3}{2}}$ 39. $00^{\frac{3}{2}}$ $h - 2$                                                                   | 極美             | ¥        | 95,000 |
|                                                                                                                               |                |          |        |
|                                                                                                                               |                | A LEEP A |        |
| 446 447 448                                                                                                                   |                | 449      |        |
| 450 又、大王侮 1 久三中、 组长 1707年                                                                                                     |                |          |        |
| <b>450. アン女王像 1 クラウン銀貨 1707年</b><br>KM526. 2 29. 93 <sup>公 40. 10<sup>*</sup> 薄いトーン</sup>                                     | 普/美            | ¥        | 25,000 |
| 451. ジョージ3世像 2ペンス銅貨 1797年                                                                                                     | 日/天            | Т        | 23,000 |
| KM619 56. $07^{\#}_{L}$ 40. $90^{\$}_{y}$                                                                                     | 美              | ¥        | 10,000 |
| 452.ジョージ3世 イングランド銀行1ドル(5シリング)銀貨 1804年                                                                                         |                |          |        |
| KMTn1 26. $83\frac{7}{4}$ . 903 41. $90^{\frac{3}{2}}$                                                                        | 極美/未           | ¥        | 45,000 |
| 453. ジョージ3世像 1/2クラウン銀貨 1816年                                                                                                  |                |          |        |
| KM667 14. $13^{\frac{3}{2}}$ . 925 32. $10^{\frac{3}{2}}$ $h - \gamma$                                                        | 美              | ¥        | 10,000 |
| 454. ジョージ 3 世像 1 クラウン銀貨 1818年(LIX)<br>KM675 28 27 <sup>/2</sup> 025 27 00                                                     | <b>五子</b> / 1. |          | MAX    |
| KM675 28.27 <sup>☆</sup> .925 37.90 <sup>ミ</sup> ットーン<br>455. ジョージ 4 世像 1 クラウン銀貨 1821年                                        | 極美/未           | ¥        | 40,000 |
| 455. ショーシ4 世縁 「クラワン銀頁 1821年<br>KM680.1 28.27 $\%$ .925 38.00 $^{3}$ , トーン                                                     | 極美             | ¥        | 50,000 |
| 456. ヴィクトリア女王像 ヤングタイプ 1 クラウン銀貨 1845年                                                                                          | 型大             | T        | 50,000 |
| KM741     28. $27\frac{3}{5}$ . 925     38. $10^{\frac{3}{2}}$ $F - \Sigma$                                                   | 美              | ¥        | 20,000 |
| 457 同 F 1 クラウン銀貨 1845年 薄いトーン                                                                                                  | 关              |          | 20,000 |

457. 同 上 1 クラウン銀貨 1845年 薄いトーン 美 ¥ 20,000 458. ヴィクトリア女王像 ゴチックタイプ 1 クラウン銀貨 1847年

KM744 28. 27<sup>½</sup><sup>3</sup> . 925 39. 10<sup><sup>§</sup></sup><sup>y</sup> 極美/未プルーフ ¥ 190,000 薄いトーンがかかっています。 第41回泰星誌上オークション(32)