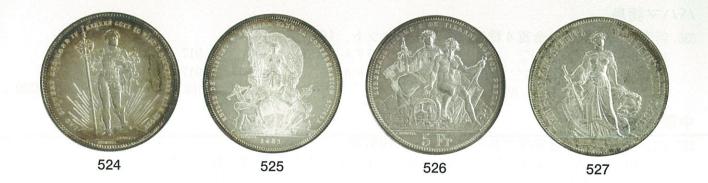

|         |                 |        |                  |
| KMS16 25. 00 <sup>23</sup> . 835 37. 30 <sup>3</sup> y                                                                                                  | 30,000枚 | 未使用             | ¥      | 15,000           |
| 527. ベルン州 5フラン銀貨 1885年                                                                                                                                  |         |                 |        |                  |
| KMS17 25. 00 <sup>4/5</sup> . 835 37. 30 <sup>3</sup> y                                                                                                 | 25,000枚 | 未使用             | ¥      | 15,000           |



| 第41回泰星誌上オークション(38)