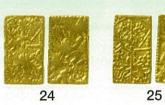

#### 8. 宝永小判金(乾字小判金)

JNDA-古10 鋳造期間 宝永7年~正徳4年(1710~1714年) 量目 9.34<sup>7</sup>/2 品位 金834/銀166 背極印「朝・当」 稀品 極美 ¥ 1,400,000 宝永小判金には「乾」の字が極印されているため、乾字小判金とも呼ばれます。当時、宝永小判金は小 型で扱いやすかったことが、後々、町人たちから大変人気のでた小判です。

| 9. 佐渡小判金(佐字4 | <b>小</b> 判金) |    |   |   |           |
|--------------|--------------|----|---|---|-----------|
| JNDA一古11B    | 鋳造期間 不明      |    |   |   |           |
| 量目 17.78%    | 品位 金861/銀139 | 稀品 | 誓 | ¥ | 2,400,000 |
| 背に「佐」の極印。    | 座人印「高・神」     |    |   |   |           |
| ヒビ有り         |              |    |   |   |           |

10. 享保小判金

| JNDA一古11A | 鋳造期間 正徳4年8月~元文元年(1714~1736年) |      |   |         |
|-----------|------------------------------|------|---|---------|
| 量目 17.78公 | 品位 金861/銀139                 | 美/極美 | ¥ | 550,000 |