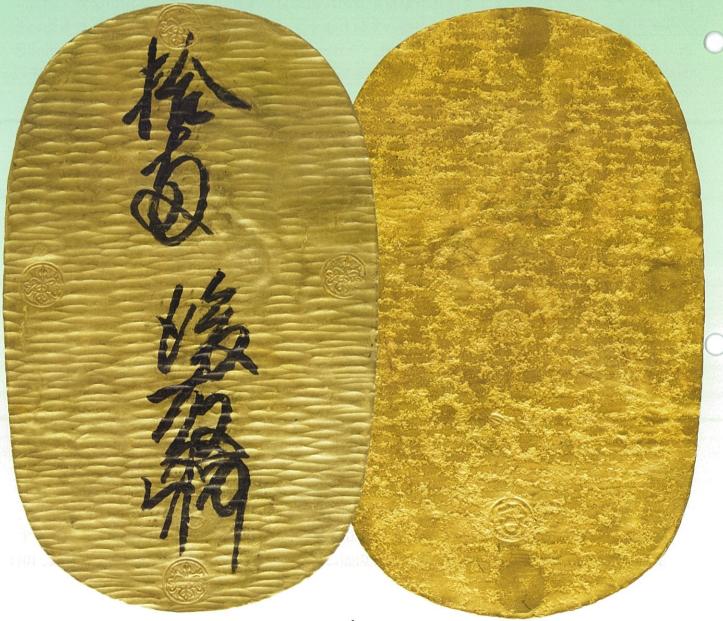

#### 1. 天正大判金

JNDA-古1B 鋳造期間 天正年間~慶長14年(1573~1609年) 量目 165.40<sup>%</sup> 品位 金730/その他270

墨:書き改め

判に小さなヒビ有り

大珍品

普/美 ¥ 8,000,000

日本貨幣商協同組合鑑定書付

天正大判金といえば太閤秀吉が京都聚楽第に公卿、大名を招いて催した太閤の「金賦」があまりにも有 名です。天正大判金は大きく分けて、天正菱大判金、天正長大判金、天正大判金の3種類が鋳造されま した。今回、出品されているのは墨は書き改め、判に小さなヒビがあるが、価格的にお勧めの商品です。