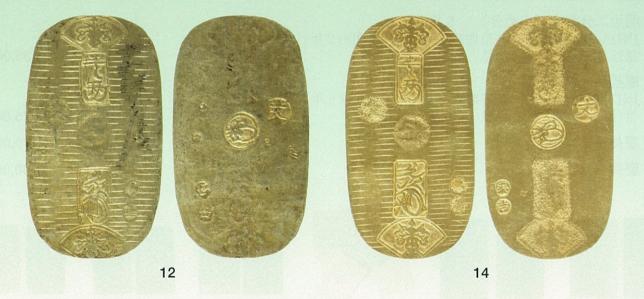

#### 1. 天正大判金

JNDA-古1B 鋳造期間 天正年間~慶長14年(1573~1609年) 量目 165.40<sup>%</sup> 品位 金730/その他270

墨:書き改め

判に小さなヒビ有り

大珍品

普/美 ¥ 8,000,000

日本貨幣商協同組合鑑定書付

天正大判金といえば太閤秀吉が京都聚楽第に公卿、大名を招いて催した太閤の「金賦」があまりにも有 名です。天正大判金は大きく分けて、天正菱大判金、天正長大判金、天正大判金の3種類が鋳造されま した。今回、出品されているのは墨は書き改め、判に小さなヒビがあるが、価格的にお勧めの商品です。

#### 2. 享保大判金(大桐)

JNDA-古4A 鋳造期間 享保10年~天保8年(1725~1837年) 量目 165.38<sup>7</sup>/2 品位 金676/銀324 背極印「久・坂・竹」 元書(一部加筆) 第十五代 後藤真乗墨書 珍品 美/極美 ¥ 4,750,000 日本貨幣商協同組合鑑定書付 享保大判金は112年間の長期にわたり鋳造されため、墨書も第十二代後藤寿乗、第十三代後藤延乗、第

学保入刊並は112年间の長期にわたり好過されため、墨音も第十二代後藤寿来、第十二代後藤延来、第 十四代後藤桂乗、第十五代後藤真乗、第十六代後藤方乗、第十七代後藤典乗の墨書で発行しています。 今回出品の享保大判金(大桐)は桐極印が天保大判金の桐極印と同様の大きさで、享保大判金と天保大 判金の切り替わり時期に鋳造されたと思われ、非常に珍しい大判です。

第41回泰星誌上オークション(4)