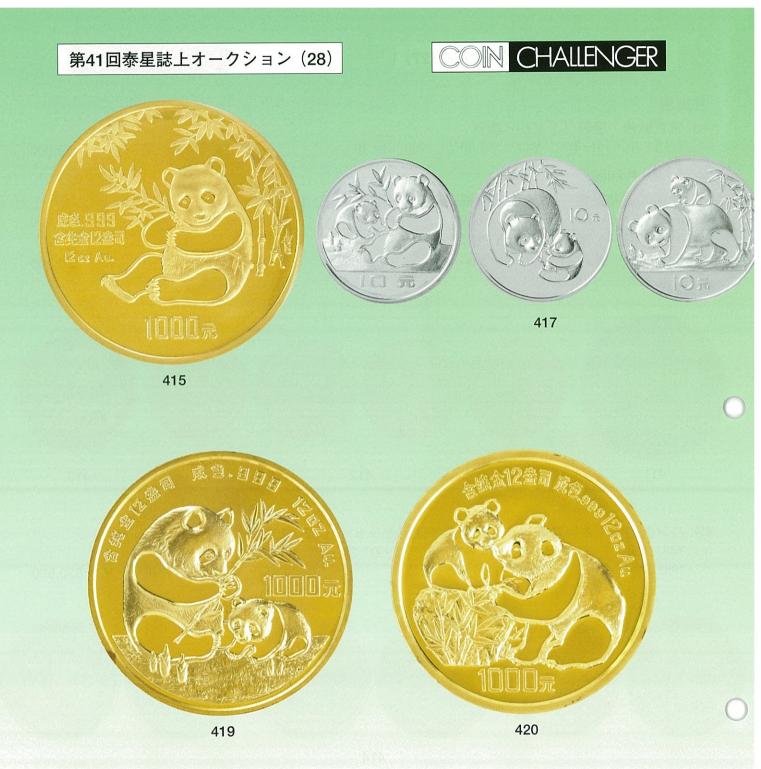

| ¥   | 8,000    |
| 417. パンダ救済記念 10元銀貨3年号4種揃プルーフ 1983~5年<br>Y57、67(2種、離竹及び接竹)、95 27.00 <sup>公2</sup> .900 38.60 <sup>*</sup> ,<br>3年号4種揃プルーフ                                          | ¥   | 50,000   |
| 418. 世界自然保護25周年記念       5 元銀貨2枚セット       1986年         Y106       22. 22 <sup>ダ</sup> / <sub>2</sub> .900       36. 00 <sup>ミ</sup> ,       20,000枚       2 枚プルーフ |     | 3,000    |
| 419. パンダ図       1,000元(12オンス)金貨       1986年         Y118       373. 24 <sup>2/2</sup> .999       70. 00 <sup>3</sup> , 2,550枚       プルーフ                          | ¥ 1 | ,250,000 |
| 420. パンダ図 1,000元(12オンス)金貨 1987年<br>Y157 373. 24 <sup>ダ</sup> ズ . 999 70. 00 <sup>ミ</sup> ッ 2,445枚 プルーフ                                                            | ¥ 1 | ,250,000 |



| 421. 天国急行 100元(12オンス)銀貨 1987年                                                       |      |             |
|-------------------------------------------------------------------------------------|------|-------------|
| Y131 373. 23 <sup>75</sup> . 999 80. 00 <sup>ミ</sup> ッ 2,911枚                       | プルーフ | ¥ 35,000    |
| 422.パンダ図 1000元(12オンス)金貨 プルーフ 1988年                                                  |      |             |
| Y234 373. 23 <sup>グラ</sup> . 999 70. 00 <sup>ミ</sup> ッ 1,650枚                       | プルーフ | ¥ 1,250,000 |
| 423. 十二支干支動物 辰歳龍図 500元(5オンス)金貨 1988年                                                |      |             |
| Y145 155.51 <sup>75</sup> .999 60.00 <sup>3</sup> 3,000枚                            | プルーフ | ¥ 500,000   |
| 424. 十二支干支動物 辰歳龍図 50元(5オンス)銀貨 198