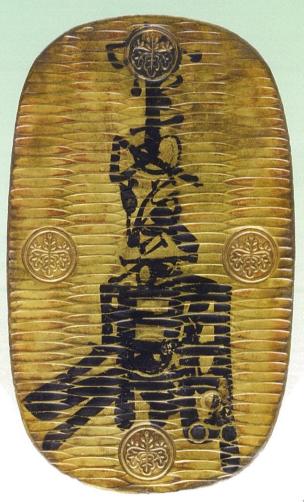

# COIN CHALLENGER

3. 万延大判金(のし目打)

JNDA-古6A 鋳造期間 万延元年~文久2年(1860~1862年) 量目 112.40<sup>7</sup>2 品位 金344/銀639/その他17 背極印「吉・宇・き」 元書 第十七代 後藤典乗墨書 珍品 美 ¥ 1,700,000 裏面にキズ有り 日本貨幣商協同組合鑑定書付 万延大判金は江戸時代最後の大判金で、〈たがね打〉と〈のし目打〉の2種類が鋳造され、安政6年(1859 年)の開港以後、日本の金銀比価が外国にくらべて、極端に低く評価されていたので、金銀比価の調整 を目的として鋳造されました。

4. 万延大判金(のし目打)

| JNDA一古6A   |       | 万延元年~文久2年      |         |      |   |   |           |
|------------|-------|----------------|---------|------|---|---|-----------|
| 量目 112.40% | 品位 金: | 344/銀639/その他17 | 背極印「吉・雪 | ド・き」 |   |   |           |
| 元書(一部加筆)   | 第十七代  | 後藤典乗墨書         | 珍品      |      | 美 | ¥ | 1,750,000 |
| 日本貨幣商協同組合  | 合鑑定書付 |                |         |      |   |   | (         |