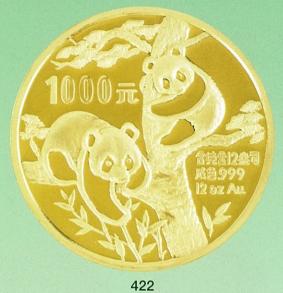

25. 十二支干支動物 辰歳龍図 1000元(12オンス)金貨 1988年                                              |      |             |
| Y146 373.24 <sup>1/5</sup> .999 70.00 <sup>×</sup> , 518枚                           | プルーフ | ¥ 1,250,000 |
| 426. 十二支干支動物 辰歳龍図 100元(12オンス)銀貨 1988年                                               |      |             |
| Y143 373.24 <sup><math>//2</math>, 999 80.00<sup><math>z</math></sup>, 3,000枚</sup> | プルーフ | ¥ 22,000    |
| 427. 十二支干支動物 巳年蛇図 1000元(12オンス)金貨                                                    |      |             |
| Y182 373. $24^{\frac{2}{5}}$ . 999 70. $00^{\frac{2}{3}}$ 200枚                      | プルーフ | ¥ 1,300,000 |
|                                                                                     |      |             |

# COIN CHALLENGER

第41回泰星誌上オークション(29)







| 428. 鳥シリーズ 第1次 カササギ図 100元金貨(12角形)<br>Y695 15.55 <sup>☆</sup> .916 27.00 <sup>×</sup> , 1,300枚                                         | 1994年    | プルーフ | ¥ 50,000  |
|---------------------------------------------------------------------------------------------------------------------------------------|----------|------|-----------|
| 429. 長江三峡記念 50元金貨 1996年<br>Y599 15. 55 <sup>2</sup> · 999 19. 00 <sup>*</sup> ,×29. 00 <sup>*</sup> , 6,000枚<br>コロンビア                 |          | プルーフ | 10011639  |
| <b>430. フェルナンド 7 世像 8 エスクード金貨 1819年</b><br>KM66. 1 27. 06 <sup>公 .</sup> . 875 38. 30 <sup>ミ</sup> ッ                                  |          |      | ¥ 110,000 |
| <ul> <li>ヌエヴァ・グラナダ共和国(コロンビア)</li> <li>431. 女神像 16ペソ金貨 1840年</li> <li>KM94.1 27.00<sup>%</sup> .875 37.20<sup>*</sup>, ボゴ