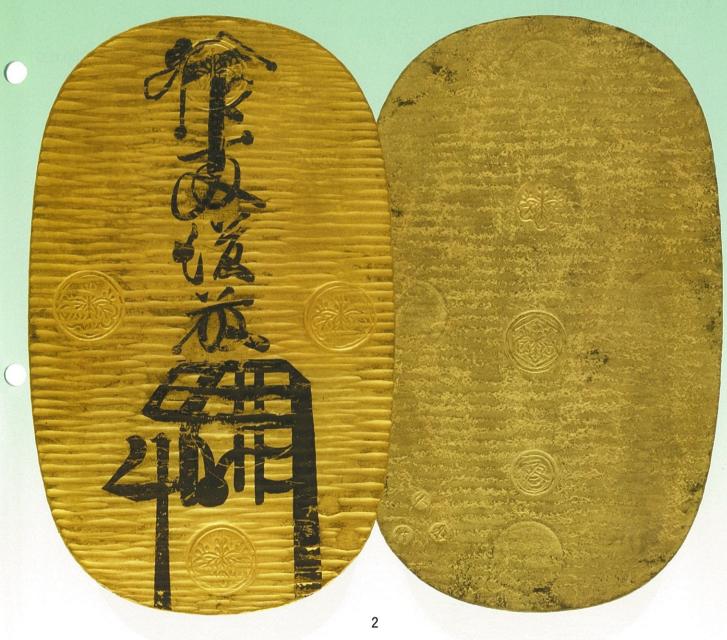

#### 2. 享保大判金(大桐)

JNDA-古4A 鋳造期間 享保10年~天保8年(1725~1837年) 量目 165.38<sup>7</sup>/2 品位 金676/銀324 背極印「久・坂・竹」 元書(一部加筆) 第十五代 後藤真乗墨書 珍品 美/極美 ¥ 4,750,000 日本貨幣商協同組合鑑定書付 享保大判金は112年間の長期にわたり鋳造されため、墨書も第十二代後藤寿乗、第十三代後藤延乗、第

学保入刊並は112年间の長期にわたり好過されため、墨音も第十二代後藤寿来、第十二代後藤延来、第 十四代後藤桂乗、第十五代後藤真乗、第十六代後藤方乗、第十七代後藤典乗の墨書で発行しています。 今回出品の享保大判金(大桐)は桐極印が天保大判金の桐極印と同様の大きさで、享保大判金と天保大 判金の切り替わり時期に鋳造されたと思われ、非常に珍しい大判です。

第41回泰星誌上オークション(4)