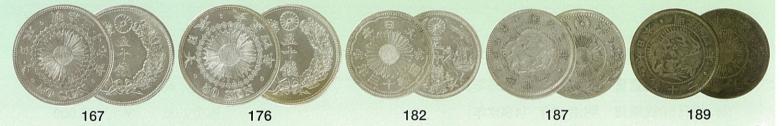

#### 2. 享保大判金(大桐)

JNDA-古4A 鋳造期間 享保10年~天保8年(1725~1837年) 量目 165.38<sup>7</sup>/2 品位 金676/銀324 背極印「久・坂・竹」 元書(一部加筆) 第十五代 後藤真乗墨書 珍品 美/極美 ¥ 4,750,000 日本貨幣商協同組合鑑定書付 享保大判金は112年間の長期にわたり鋳造されため、墨書も第十二代後藤寿乗、第十三代後藤延乗、第

学保入刊並は112年间の長期にわたり好過されため、墨音も第十二代後藤寿来、第十二代後藤延来、第 十四代後藤桂乗、第十五代後藤真乗、第十六代後藤方乗、第十七代後藤典乗の墨書で発行しています。 今回出品の享保大判金(大桐)は桐極印が天保大判金の桐極印と同様の大きさで、享保大判金と天保大 判金の切り替わり時期に鋳造されたと思われ、非常に珍しい大判です。

第41回泰星誌上オークション(4)

# COIN CHALLENGER

3. 万延大判金(のし目打)

JNDA-古6A 鋳造期間 万延元年~文久2年(1860~1862年) 量目 112.40<sup>7</sup>2 品位 金344/銀639/その他17 背極印「吉・宇・き」 元書 第十七代 後藤典乗墨書 珍品 美 ¥ 1,700,000 裏面にキズ有り 日本貨幣商協同組合鑑定書付 万延大判金は江戸時代最後の大判金で、〈たがね打〉と〈のし目打〉の2種類が鋳造され、安政6年(1859 年)の開港以後、日本の金銀比価が外国にくらべて、極端に低く評価されていたので、金銀比価の調整 を目的として鋳造されました。

#### 5. 天保五両判金

JNDA-古7 鋳造期間 天保8年~天保14年(1837~1843年) 量目 33.75% 品位 金842/銀158 背極印「さ・吉」 稀品 極美 ¥ 1,650,000 日本貨幣商協同組合鑑定書付 天保五両判金は天保8年7月の天保の貨幣改革で鋳造されたが、その後も発行されなかったので、唯一 の五両判となりました。大判と小判の中間的なところを狙いましたが、品位.842と高いものの、量目が 33.75グラムと軽いため、世間の不評を買い、天保8~14年の間に34,455枚しか鋳造せず、安政3年に通 用停止となりました。