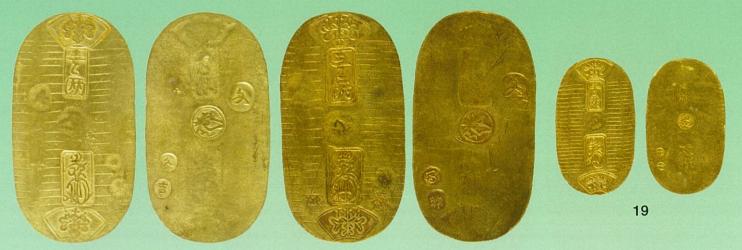

# COIN CHALLENGER

3. 万延大判金(のし目打)

JNDA-古6A 鋳造期間 万延元年~文久2年(1860~1862年) 量目 112.40<sup>7</sup>2 品位 金344/銀639/その他17 背極印「吉・宇・き」 元書 第十七代 後藤典乗墨書 珍品 美 ¥ 1,700,000 裏面にキズ有り 日本貨幣商協同組合鑑定書付 万延大判金は江戸時代最後の大判金で、〈たがね打〉と〈のし目打〉の2種類が鋳造され、安政6年(1859 年)の開港以後、日本の金銀比価が外国にくらべて、極端に低く評価されていたので、金銀比価の調整 を目的として鋳造されました。

4. 万延大判金(のし目打)

| JNDA一古6A   |       | 万延元年~文久2年      |         |      |   |   |           |
|------------|-------|----------------|---------|------|---|---|-----------|
| 量目 112.40% | 品位 金: | 344/銀639/その他17 | 背極印「吉・雪 | ド・き」 |   |   |           |
| 元書(一部加筆)   | 第十七代  | 後藤典乗墨書         | 珍品      |      | 美 | ¥ | 1,750,000 |
| 日本貨幣商協同組合  | 合鑑定書付 |                |         |      |   |   | (         |

#### 5. 天保五両判金

JNDA-古7 鋳造期間 天保8年~天保14年(1837~1843年) 量目 33.75% 品位 金842/銀158 背極印「さ・吉」 稀品 極美 ¥ 1,650,000 日本貨幣商協同組合鑑定書付 天保五両判金は天保8年7月の天保の貨幣改革で鋳造されたが、その後も発行されなかったので、唯一 の五両判となりました。大判と小判の中間的なところを狙いましたが、品位.842と高いものの、量目が 33.75グラムと軽いため、世間の不評を買い、天保8~14年の間に34,455枚しか鋳造せず、安政3年に通 用停止となりました。