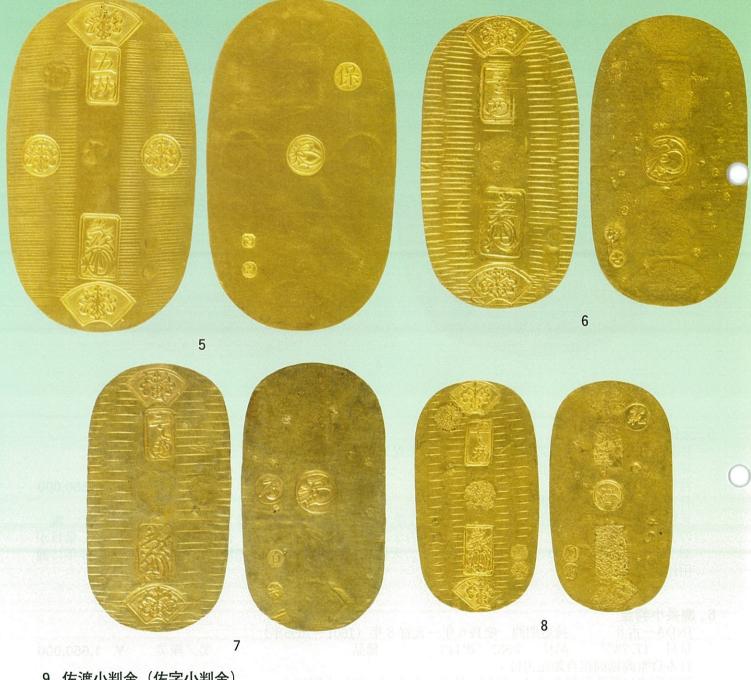

#### 8. 宝永小判金(乾字小判金)

JNDA-古10 鋳造期間 宝永7年~正徳4年(1710~1714年) 量目 9.34<sup>7</sup>/2 品位 金834/銀166 背極印「朝・当」 稀品 極美 ¥ 1,400,000 宝永小判金には「乾」の字が極印されているため、乾字小判金とも呼ばれます。当時、宝永小判金は小 型で扱いやすかったことが、後々、町人たちから大変人気のでた小判です。

| 9. 佐渡小判金(佐字4 | <b>小</b> 判金) |    |   |   |           |
|--------------|--------------|----|---|---|-----------|
| JNDA一古11B    | 鋳造期間 不明      |    |   |   |           |
| 量目 17.78%    | 品位 金861/銀139 | 稀品 | 誓 | ¥ | 2,400,000 |
| 背に「佐」の極印。    | 座人印「高・神」     |    |   |   |           |
| ヒビ有り         |              |    |   |   |           |

10. 享保小判金

| JNDA一古11A | 鋳造期間 正徳4年8月~元文元年(1714~1736年) |      |   |         |
|-----------|------------------------------|------|---|---------|
| 量目 17.78公 | 品位 金861/銀139                 | 美/極美 | ¥ | 550,000 |

# COIN CHALLENGER

第41回泰星誌上オークション(7)

A luke L. H

MIL A

1-

| 9 | 10 |
|---|----|

| 12. 元又小判金(具又小判金)<br>JNDA-古12 鋳造期間 元文元年~文政元年(1736~1818年)<br>量目 13. 00 <sup>%</sup> 2 品位 金653/銀347<br>日本貨幣商協同組合鑑定書付 | 美/極美 | ¥ | 200,000   |
|-------------------------------------------------------------------------------------------------------------------|------|---|-----------|
| 13. 元文小判金(真文小判金)                                                                                                  | 普    | ¥ | 140,000   |
| 14. 元文小判金(真文小判金)献上大吉 背極印「大·吉」 稀品                                                                                  | 極美   | ¥ | 1,200,000 |