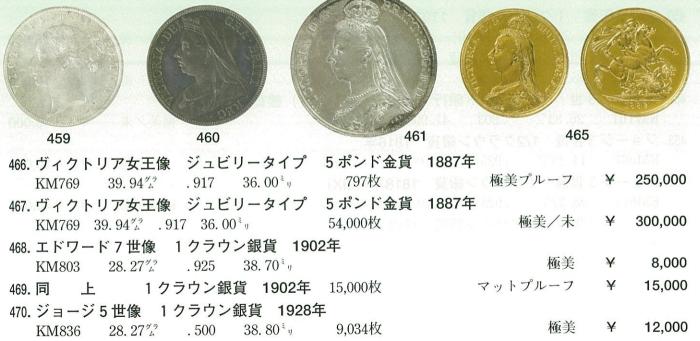

,000 |
| 461. ヴィクトリア女王像 ジュビリータイプ 1クラウン銀貨 1887年                           |      |   |        |
| KM765 28. $27^{\frac{3}{2}}$ . 925 38. $70^{\frac{3}{2}}$       | 極美/未 | ¥ | 30,000 |
| エッジにトーンがかかっています。                                                |      |   |        |
| 462.同 上 1 クラウン銀貨 1887年                                          | 極美/未 | ¥ | 30,000 |
| 463.同 上 1 クラウン銀貨 1887年                                          | 極美   | ¥ | 7,000  |
| 464.同 上 1 クラウン銀貨 1889年                                          | 極美   | ¥ | 7,000  |
| 465. ヴィクトリア女王像 ジュビリータイプ 2 ポンド金貨 1887年                           |      |   |        |
| KM768 15.98 <sup>73</sup> .917 29.30 <sup>×</sup> , 91,000枚     | 極美/未 | ¥ | 40,000 |
|                                                                 |      |   |        |



471. ジョージ 5 世治世25年記念 1 クラウン銀貨 1935年 KM842a 28. 27<sup>☆</sup> . 500 38. 80<sup>ミ</sup>, 2,500枚 プルーフ ¥ 25,000

| 第41回泰星誌上オークション(33)                                                                                                                                                                                            | OIN CHALLENGER                        |
|---------------------------------------------------------------------------------------------------------------------------------------------------------------------------------------------------------------|---------------------------------------|
|