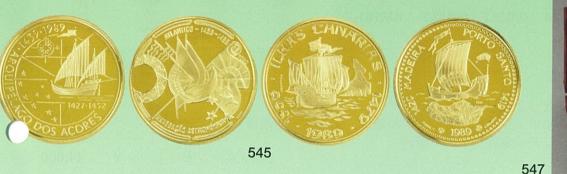

--|
| 額面           | 重量日        | 品位 斜    | 吨量 直     | 径                     | 仕上げ    |     |   |  |
| 150ルーブルプラチナ貨 | 15. 55%.   | 999 1/. | 2オンス 28. | . 60 <sup>±</sup> , . | プルーフ   |     |   |  |
| 100ルーブル金貨    | 17.29%.    | 900 1/  | 2オンス 30. | . 00 <sup>±</sup> y . | プルーフ   |     |   |  |
| 50ルーブル金貨     | 8.65%.     | 900 1/  | 4オンス 22. | 60 <sup>±</sup> y :   | プルーフ   |     |   |  |
| 25ルーブルパラジウム貨 | 31. 10 4 . | 999 1   | オンス 37.  | 00= 1 .               | プルーフ   |     |   |  |
| 3ルーブル銀貨      | 31. 10% .  | 900 1   | オンス 39.  | 00 <sup>±</sup> y 7   | プルーフ   | 2種  |   |  |
| Y248~253     | 贈呈用ケー      | ス入      |          |                       | 6 種完揃プ | ルーフ | ¥ |  |
|              |            |         |          |                       |        |     |   |  |



190,000

70,000



| 548. アメリカ発見250年記念 | プラチナ・パラジウム・銀貨4種完                                   | 揃プルーフ 1991年        |
|-------------------|----------------------------------------------------|--------------------|
| 額面                | 重量品位純量直径                                           | 仕上げ                |
| 150ルーブルプラチナ貨      | 15.55% .999 1/2オンス 28.60*,                         | プルーフ               |
| 25ルーブルパラジウム貨      | 31.10 <sup>グラ</sup> .999 1オンス 37.00 <sup>ミ</sup> リ | プルーフ 2種            |
| 3ルーブル銀貨           | 31.10 <sup>グラ</sup> .900 1オンス 39.00 <sup>ミ</sup> リ | プルーフ               |
| Y264~267          | 贈呈用ケース入                                            | 4種完揃プルーフ ¥ 155,000 |

#### 西サモア

549. コンチキ号 金・パラジウム・銀貨 3種揃プルーフセット 1988年

| 100タラ金貨      | 7. 50 %  | . 900 | 28. 50 <sup>±</sup> y |
|-------------