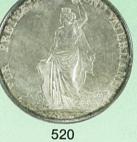

|                             | .,      | 7112713 |            | 00,000 |
| 520. チューリッヒ州 5フ                             |                             |         |         |            |        |
| KMS11 25.00 <sup>4,5</sup>                  |                             |         | 未使用     | ¥          | 20,000 |
| 521. ザンクト・ガレン州<br>KMS12 25. 00 <sup>%</sup> |                             |         | 未使用     | ¥          | 15,000 |
| 522. ヴォー州(ローザンヌ                             |                             |         | 不厌用     | Ŧ          | 15,000 |
| KMS13 25.00 <sup>☆?</sup><br>エッジにトーン        | . 835 37. 30 <sup>3</sup> y | 20,000枚 | 未使用     | ¥          | 15,000 |
|                                             | ( The second                |         |         | ALC MARKED |        |









| 523. バーゼル州       5 フラン銀貨       1879年         KMS14       25. 00 <sup>1</sup> / <sub>2</sub> <sup>3</sup> . 835       37. 30 <sup>3</sup> 524. 同       上 | 30,000枚 | 極美/未<br>トーン 未使用 | ¥<br>¥ | 10,000<br>12,000 |
|---------------------------------------------------------------------------------------------------------------------------------------------------------|---------|-----------------|--------|------------------|
| 525.フライブルグ州 5フラン銀貨 1881年                                                                                                                                |         |                 |        | 12,000           |
| KMS15 25. $00^{\frac{3}{2}}$ . 835 37. $30^{\frac{5}{3}}$<br>エッジにトーン                                                                                    | 30