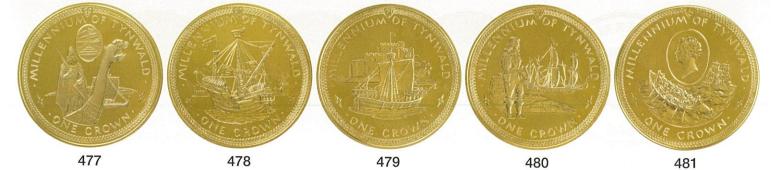

| プルーフ ¥ 110,000                        |
| 480. 議会1000年記念〈英国兵士と戦艦〉 1 クラウン金貨 1979<br>KM49b 43.00 <sup>次</sup> .917 38.50 <sup>%</sup> 300枚                                                                                                                | A A A A A A A A A A A A A A A A A A A |
| 1111430 43.00 4 . 317 30. 30 9 300仪                                                                                                                                                                           | プルーフ ¥ 110,000                        |

 481. 議会1000年記念〈救命ボート〉
 1 クラウン金貨
 1979年

 KM50b
 43.00<sup>2/2</sup>
 .917
 38.50<sup>5</sup>
 300枚

プルーフ ¥ 110,000



第41回泰星誌上オークション(34)

# COIN CHALLENGER

| イタリア帝国                                                                                                               |          |   |        |
|----------------------------------------------------------------------------------------------------------------------|----------|---|--------|
| パルマ                                                                                                                  |          |   |        |
| 482. マリ・ルイズ像5 リレ銀貨1815年C3025. 00 20 . 90037. 20 37. 20 37. 93,000枚トーン                                                | 極美       | ¥ | 50,000 |
| イタリア                                                                                                                 |          |   |        |
| <b>483. 第1次世界大戦終結10周年記念 20リレ銀貨 1