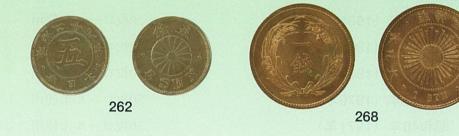

近代金·銀貨

| <b>42. 旧10円金貨</b><br>JNDA一近2 | <b>明治4年(1871年)</b><br>16.66 <sup>%</sup> .900 | 29.42 <sup>*</sup> y  | 稀品    | 極美     | ¥ | 500,000 |
|------------------------------|-----------------------------------------------|-----------------------|-------|--------|---|---------|
| 43. 旧5円金貨                    | 明治3年(1870年)                                   | 00, 043               |       | +x ->+ | V | 000 000 |
| JNDA一近3                      | 8. $33^{\frac{3}{5}}_{4}$ . 900               | 23. 84 <sup>*</sup> y |       | 極美     | ¥ | 230,000 |
| 44. 旧5円金貨                    | 明治3年(1870年)                                   |                       |       | 極美/未   | ¥ | 300,000 |
| 45. 旧5円金貨                    | 明治3年(1870年)                                   |                       |       |        |   |         |
| JNDA一近 3                     | 8.33 <sup>47</sup> . 900                      | 23.84 <sup>*</sup> y  | 明瞭ウロコ | 普/美    | ¥ | 200,000 |
| 46. 旧 5 円金貨                  | 明治3年(1870年)                                   |                       | 明瞭ウロコ | 極美/未   | ¥ | 320,000 |
|                              |                                               |                       |       |        |   |         |