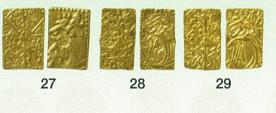

# COIN CHALLENGER

17

| 20. | <b>文政二分判金</b><br>JNDA一古18<br>量目 6.52%               | ( <b>真文二分判金</b> )<br>鋳造期間 文政元年~文政11年<br>品位 金563/銀437                          | (1818~1828年)           | 極美   | ¥ | 80,000  |
|-----|-----------------------------------------------------|-------------------------------------------------------------------------------|------------------------|------|---|---------|
| 21. | <b>文政二分判金</b><br>JNDA一古18A<br>量目 6.56%              | ( <b>草文二分判金</b> )<br>鋳造期間 文政11年~天保3年<br>品位 金490/銀510                          | (1828~1832年)           | 極美   | ¥ | 70,000  |
| 22. | <b>安政二分判金</b><br>JNDA一古19<br>量目 5.62%               | 鋳造期間 安政3年~万延元年<br>品位 金209/銀791                                                | (1856~1860年)           | 美/極美 | ¥ | 18,000  |
| 23. | <b>明治二分判金</b><br>JNDA-古20A<br>量目 3.00 <sup>公2</sup> | <ul> <li>(止め分) 5枚セット</li> <li>鋳造期間 明治元年~明治2年</li> <li>品位 金223/銀777</li> </ul> | (1868~1869年)<br>5 枚セット | 極美   | ¥ | 33,000  |
| 24. | <b>慶長一分判金</b><br>JNDA-古22<br>量目 4.43 <sup>22</sup>  | 铸造期間 慶長6年~元禄8年<br>品位 金857/銀143                                                | (1601~1695年)           | 普    | ¥ | 75,000  |
| 25. | 慶長一分判金                                              |                                                                               |                        | 美    | ¥ | 110,000 |
| 26. | 慶長一分判金                                              |                                                                               |                        | 極美   | ¥ | 140,000 |
|     |                                                     |                                                                               |                        |      |   |         |

|                                  | 23                                |               |      |   |         |
|----------------------------------|-----------------------------------|---------------|------|---|---------|
| 27. 元禄一分判金                       |                                   | 3:539 / JR441 |      |   |         |
| JNDA一古23<br>量目 4.46 <sup>次</sup> | 铸造期間 元禄8年~宝永7年(1)<br>品位 金564/銀436 | 1695~1710年)   | 美/極美 | ¥ | 165,000 |
| <b>28. 宝永一分判金</b><br>JNDA一古24    | 鋳造期間 宝永7年~正徳4年(1                  | 1710~1714年)   |      |   |         |
| 量目 2.33%                         | 品位 金834/銀166                      | 1110 1111,    | 普/美  | ¥ | 80,000  |
| 29. 宝永一分判金                       |                                   |               | 美/極美 | ¥ | 120,000 |
| 30. 元文一分判金                       | (真文一分)                            |               |      |   |         |
| JNDA一古26<br>量目 3.25 <sup>次</sup> | 鋳造期間 元文元年~文政元年(1<br>品位 金653/銀347  | 1736~1818年)   | 普    | ¥ | 8,000   |