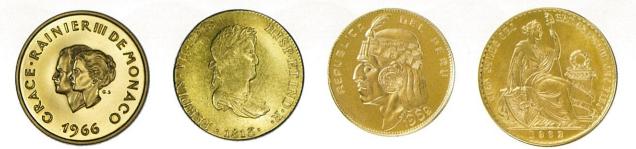

| 36.00 <sup><sup>3</sup></sup> y | 1,000枚    |   |
| PCGSプラ     | スチックケー              | -ス入 (PR | (64)                            |           |   |

プルーフ ¥ 80,000

| ペリ | V | - |
|----|---|---|
|----|---|---|

| 489. フェルディナンド7世像 8エスクード金貨 1813年                                                              |     |   |         |
|----------------------------------------------------------------------------------------------|-----|---|---------|
| KM124 $27.00^{\frac{7}{3}}$ . 901 $35.00^{\frac{5}{9}}$                                      | 美   | ¥ | 95,000  |
| 490. インディアン頭像50ソル金貨1967年KM21933. 43 2.90034. 00 310,000枚                                     | 未使用 | ¥ | 90,000  |
| <b>491. 女神座像 100ソル金貨 1962年</b><br>KM231 46. 80 <sup>次</sup> . 900 37. 10 <sup>ミ</sup> 9,678枚 | 未使用 | ¥ | 125,000 |







第41回泰星誌上オークション(35)

ロシア

# COIN CHALLENGER

| 492. エカテリーナ2世 10カペック銅貨 1775年                                                                                                                  |      |   |        |
|-----------------------------------------------------------------------------------------------------------------------------------------------|------|---|--------|
| $C = 69.66^{\frac{7}{3}} = 46.70^{\frac{3}{3}}$                                                                                               | 美    | ¥ | 10,000 |
| 493. アレクサンドル1世 1ルーブル銀貨 1825年<br>C130 20.73 <sup>1</sup> /2 . 868 35. 50 <sup>3</sup> , トーン                                                    | 美    | v | 10.000 |
| 494. ニコライ1世 1ルーブル銀貨 1830年