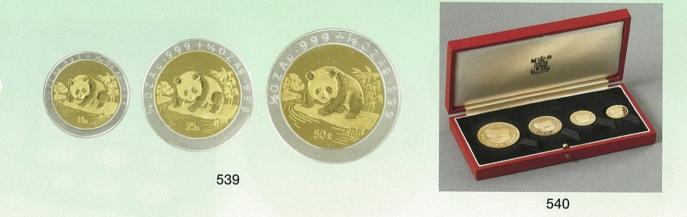

%</sup> | . 999、 | 環  | 銀1.11%  | . 999) | 23.00 <sup><sup>3</sup></sup> y |   |        |
|   |      | 25元金銀貨  | (核  | 金 7 | 7.78%              | . 999、 | 環  | 銀3.98%  | . 999) | 30. 00 <sup>≋</sup> y           |   |        |
|   |      | 50元金銀貨  | (核  | 金15 | 5. 55%             | . 999、 | 環  | 銀6. 22% | . 999) | 36. 00 <sup>₹</sup> y           |   |        |
|   |      | 発行数 2,0 | 00セ | ット  | 贈呈                 | 呈用ケー   | ス入 |         |        | 3種揃プルーフ                         | ¥ | 95,000 |

#### フォークランド

#### 540. 羊図 金貨4種完揃プルーフセット 1974年 1/2ポンド KM6 3.99<sup>2,7</sup>, 917 19.30<sup>\*</sup>, 1ポンド KM7 7.99<sup>2,7</sup>, 917 22.20<sup>\*</sup>, 2ポンド KM8 15.98<sup>グラ</sup> .917 28.50<sup>ミ</sup>ッ、5ポンド KM9 39.94<sup>グラ</sup> .917 36.10<sup>ミ</sup>ッ

発行数 2,000セット 贈呈用ケース入 4種完揃プルーフ ¥ 190,000



英国

- 541. ブリタニア像 貿易銀 1ドル銀貨3枚セット(1907年、1908年、1912年) 26. 95 2 . 900 KMT5 38.90<sup>±</sup>" 3枚セット極美/未 ¥ 9,000
- 542. ソブリン発行500年記念 金貨4種完揃プルーフセット 1989年 1/2、1 ソブリン、2、5 ポンド金貨 KM955~958 KMPS61 発行数 5,000セット 贈呈用ケース入 4種完揃プルーフ ¥ 180,000

680,000 ¥

香港

<sup>543.</sup> 干支動物およびエリザベス女王ご来訪記念1000ドル金貨14種完揃プルーフセット 1975年と1986年のエリザベス女王ご来訪記念1000ドル金貨および 1976年龍図~1987年兎図の1000ドル金貨(15.97% .917 28.40\*))14種 KM38, 40, 42, 44, 45, 47, 48, 50~54, 57, 58 単品用ケース入が14個セット 14種完揃プルーフ

第41回泰星誌上オークション(40)

### COIN CHALLENGER

542



543

ヨルダン王国

544. フセイン1世 特別記念 金・銀貨7種完揃プルーフセット 1969年 21.00<sup>±</sup> y 2ディナール金貨 5. 52% . 900 **KM24** . 900 5ディナール金貨 13. 82 4 31.90<sup>±</sup>y **KM25** . 900 40.00<sup>±</sup> y 27. 64 4 10ディナール金貨 **KM26** 50.00<sup>±</sup> " 69. 11 4 . 900 25ディナール金貨 **KM27** 35.00<sup>±</sup>y 20. 00 4 . 99