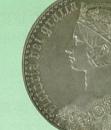

4. 万延大判金(のし目打)

| JNDA一古6A   |       | 万延元年~文久2年      |         |      |   |   |           |
|------------|-------|----------------|---------|------|---|---|-----------|
| 量目 112.40% | 品位 金: | 344/銀639/その他17 | 背極印「吉・雪 | ド・き」 |   |   |           |
| 元書(一部加筆)   | 第十七代  | 後藤典乗墨書         | 珍品      |      | 美 | ¥ | 1,750,000 |
| 日本貨幣商協同組合  | 合鑑定書付 |                |         |      |   |   | (         |