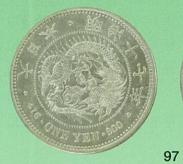

| 35,000  |
| 98. 新1円銀貨(大型)   | 明治18年(1885年)             |                       | 極美    | ¥ | 18,000  |
| 99. 新1円銀貨(大型)   | 明治18年(1885年)             |                       | 極美/未  | ¥ | 35,000  |
| 100. 新1 円銀貨(大型) | 明治18年(1885年)             | 左丸銀打ち                 | 極美    | ¥ | 18,000  |
| 101. 新1円銀貨(大型)  | 明治19年(1886年)             | 前期                    | 美     | ¥ | 15,000  |
| 102. 新1円銀貨(大型)  | 明治19年(1886年)             | 前期                    | 極美    | ¥ | 20,000  |
| 103. 新1 円銀貨(大型) | 明治19年(1886年)             | 前期                    | 極美    | ¥ | 20,000  |
| 104. 新1 円銀貨(大型) | 明治20年(1887年)             |                       | 極美/未  | ¥ | 70,000  |
|                 |                          |                       |       |   |         |

### 第41回泰星誌上オークション(13)

# COIN CHALLENGER







| <b>新1円銀貨(小型)</b><br>規格 重量 26.96% | <b>JNDA一近10A</b><br>之 品位 .900 直径 | 38. 10 <sup>°</sup> , |      |   |        |
|----------------------------------|----------------------------------|-----------------------|------|---|--------|
| 105. 新1円銀貨(小型)                   | 明治21年(1888年)                     |                       | 極美   | ¥ | 12,000 |
| 106. 新1 円銀貨(小型)                  | 明治22年(1889年)                     |                       | 極美/未 | ¥ | 15,000 |
| 107. 新1円銀貨(小型)                   | 明治24年(1891年)                     |                       | 未使用  | ¥ | 18,000 |
| 108. 新1円銀貨(小型)                   | 明治25年(1892年)                     | 前期                    | 普    | ¥ | 15,000 |
| 109. 新1円銀貨(小型)                   | 明治25年(1892年)                     | 後期                    | 極美