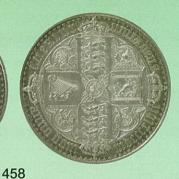

美             | ¥        | 50,000 |
| 456. ヴィクトリア女王像 ヤングタイプ 1 クラウン銀貨 1845年                                                                                          | 型大             | T        | 50,000 |
| KM741     28. $27\frac{3}{5}$ . 925     38. $10^{\frac{3}{2}}$ $F - \Sigma$                                                   | 美              | ¥        | 20,000 |
| 457 同 F 1 クラウン銀貨 1845年 薄いトーン                                                                                                  | 关              |          | 20,000 |

457. 同 上 1 クラウン銀貨 1845年 薄いトーン 美 ¥ 20,000 458. ヴィクトリア女王像 ゴチックタイプ 1 クラウン銀貨 1847年

KM744 28. 27<sup>½</sup><sup>3</sup> . 925 39. 10<sup><sup>§</sup></sup><sup>y</sup> 極美/未プルーフ ¥ 190,000 薄いトーンがかかっています。 第41回泰星誌上オークション(32)

# COIN CHALLENGER









454





457





455

| 459. ヴィクトリア女王像 ヤングタイプ 1/2クラウン銀貨 1881年                           |      |   |        |
|-----------------------------------------------------------------|------|---|--------|
| KM756 14. $13^{\frac{3}{4}}$ . 925 32. $10^{\frac{3}{3}}$       | 未使用  | ¥ | 20,000 |
| 460. ヴィクトリア女王像 オールドタイプ 1/2クラウン銀貨 1893年                          |      |   |        |
| KM782 14.13 <sup>2/3</sup> .925 32.10 <sup>3</sup> り 1,312枚 トーン | プルーフ | ¥ | 15,000 |
| 461. ヴィクトリア女王像 ジュビリータイプ 1クラウン銀貨 1887年                           |      |   |        |
| KM765 28. $27^{\frac{3}{2}}$ . 925 38. $70^{\frac{3}{2}}$       | 極美/未 | ¥ | 30,000 |
| エッジにトーンがかかっています。                                                |      |   |        |
| 462.同 上 1 クラウン銀貨 1887年                                          | 極美/未 | ¥ | 30,000 |
|