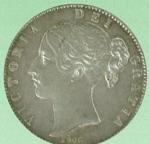

# COIN CHALLENGER

3. 万延大判金(のし目打)

JNDA-古6A 鋳造期間 万延元年~文久2年(1860~1862年) 量目 112.40<sup>7</sup>2 品位 金344/銀639/その他17 背極印「吉・宇・き」 元書 第十七代 後藤典乗墨書 珍品 美 ¥ 1,700,000 裏面にキズ有り 日本貨幣商協同組合鑑定書付 万延大判金は江戸時代最後の大判金で、〈たがね打〉と〈のし目打〉の2種類が鋳造され、安政6年(1859 年)の開港以後、日本の金銀比価が外国にくらべて、極端に低く評価されていたので、金銀比価の調整 を目的として鋳造されました。