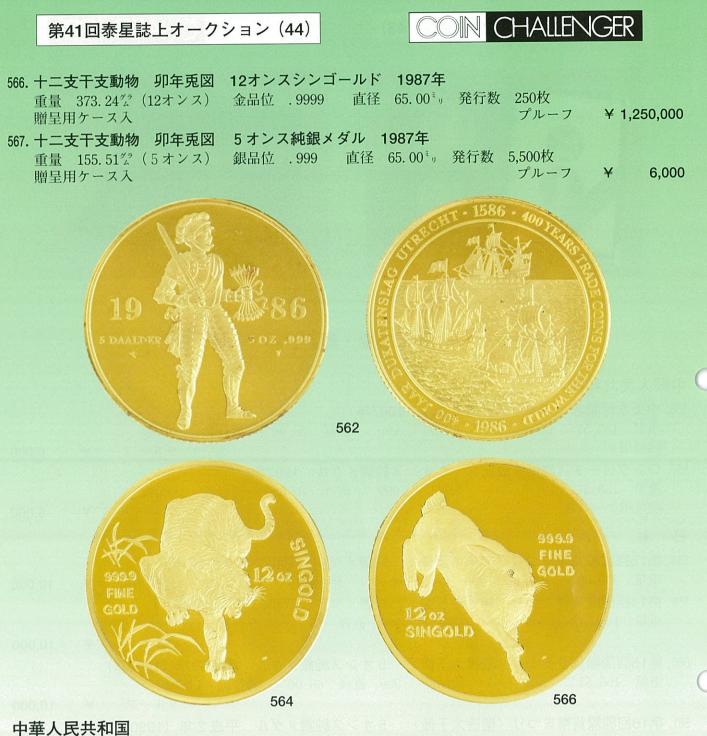

99 直径 65. 00 <sup>5</sup> 発行数 250枚           |     |          |
| 重量 373.24 <sup>23</sup> (12オンス) 金品位 .9999 直径 65.00 <sup>*</sup> 』 発行数 250枚<br>贈呈用ケース入 プルーフ                                    | ¥ 1 | ,250,000 |
| 565. 十二支干支動物 寅年虎図 5 オンス純銀メダル 1986年                                                                                            |     | ,200,000 |
| 重量 155.51 (5 オンス) 銀品位 .999 直径 65.00 <sup>*</sup> , 発行数 5,000枚                                                                 |     |          |
| 贈呈用ケース入 プルーフ                                                                                                                  | ¥   | 6,000    |
|                                                                                                                               |     |          |



### 作1007年致(Cミント)

| 568. パンダ金貨1 | 987年銘(Sミ                  | ント) 1/10~1オ  | ンス金貨10                | 枚シート5種               |
|-------------|---------------------------|--------------|-----------------------|----------------------|
| 5元金貨        | Y124 1. 55 <sup>4</sup>   | 1/20オンス .999 | 14.00 <sup>±</sup> y  | 10枚シート               |
| 10元金貨       | Y125 3. 11 <sup>4,7</sup> | 1/10オンス .999 | 18.00 <sup>±</sup> y  | 10枚シート               |
| 25元金貨       | Y126 7.77 <sup>45</sup>   | 1/4オンス .999  | 22. 00 <sup>±</sup> y | 10枚シート               |
|             |                           | 1/2オンス .999  |                       | 10枚シート               |
|             |                           | 1オンス .999    |                       | 10枚シート               |
| 000上3 記     | 上海造幣廠オリ