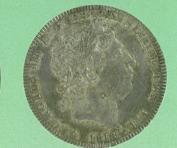

#### 1. 天正大判金

JNDA-古1B 鋳造期間 天正年間~慶長14年(1573~1609年) 量目 165.40<sup>%</sup> 品位 金730/その他270

墨:書き改め

判に小さなヒビ有り

大珍品

普/美 ¥ 8,000,000

日本貨幣商協同組合鑑定書付

天正大判金といえば太閤秀吉が京都聚楽第に公卿、大名を招いて催した太閤の「金賦」があまりにも有 名です。天正大判金は大きく分けて、天正菱大判金、天正長大判金、天正大判金の3種類が鋳造されま した。今回、出品されているのは墨は書き改め、判に小さなヒビがあるが、価格的にお勧めの商品です。